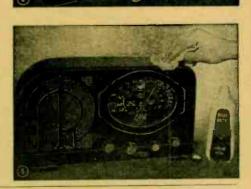

in your ability and in the repairs hidden under the chassis.

Appearance of the radio cabinet usually may be brightened and scratches stained by using a few inexpensive tools as illustrated below.

Photo I. Dust from the speaker grille cloth and around the edges of the cabinet wood is quickly removed with a small brush picked up at the dime store.