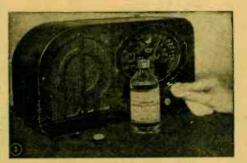

Photo 3. Stains and marks from various substances contacting the cabinet can usually be removed with light brushings of carbon tetrachloride.

Photo 4. Shallow scratches are easily treated with a Skratch Stik made by General Cement Co. The bare spot is first stained with the crayon end of the stick.