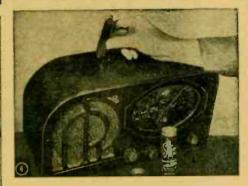

Photo 3. Stains and marks from various substances contacting the cabinet can usually be removed with light brushings of carbon tetrachloride.

Photo 4. Shallow scratches are easily treated with a Skratch Stik made by General Cement Co. The bare spot is first stained with the crayon end of the stick.

Photo 5. The stick is reversed and the oiled brush end is used. This works well with walnut and mahogany finishes. However, deep cuts may require application of regular liquid stain with a small brush.