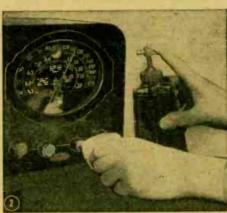

Photo 2. Cleaning of glass dial faces is speed-ed up and done efficiently with liquid win-dow cleaner used in a sprayer. The inside of the glass also should be cleaned while the chassis is out of the cabinet.