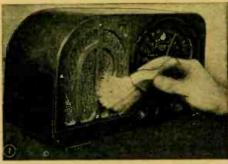

in your ability and in the repairs hidden under the chassis.

Appearance of the radio cabinet usually may be brightened and scratches stained by using a few inexpensive tools as illustrated below.

Photo I. Dust from the speaker grille cloth and around the edges of the cabinet wood is quickly removed with a small brush picked up at the dime store.