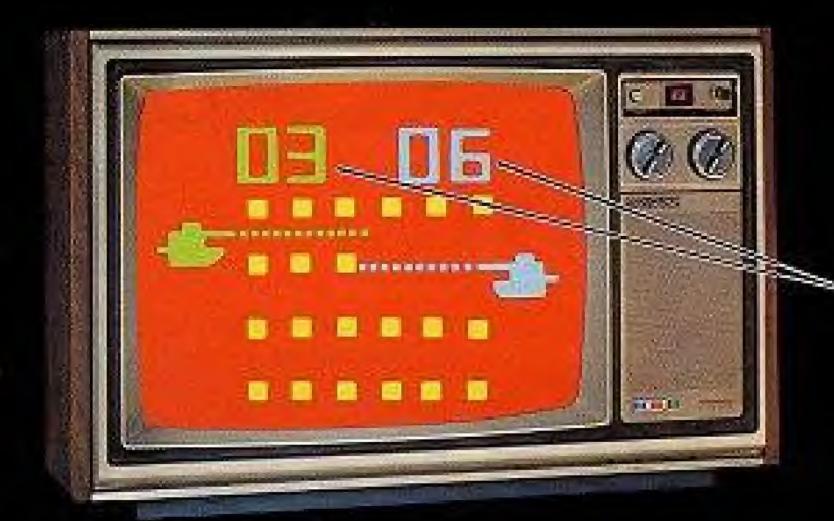

## ODYSSEY SOUD

Home Video Game

Digital On-Screen Scoring after each player scores, the point is registered on the screen in large digits between serves. A game is completed when a player achieves 21 points in all games; except Knockout, which can register up to 3200!

Power On/Off/ Reset Game Display -Game Select Knob -Player Mode Display — Player Mode Select permits easy selection of any of the basic Knob — permits choice of five different modes shows the mode of play Switch - is used to turn shows what game is in large, easy-to-read unit on or off and to being played. of play — Practice /1; Practice / 2; Cutthroat reset the score after a games. letters. game is completed. 1/2; Singles; Doubles. Removable Hand Controls - permit vertical movement of two on-screen . E000 players when playing in the doubles mode CONSERV ... with four people and in the practice mode. Each also has an action button to release the ball once it is held; or to "shoot" in the Helicopter and Battlefield games.