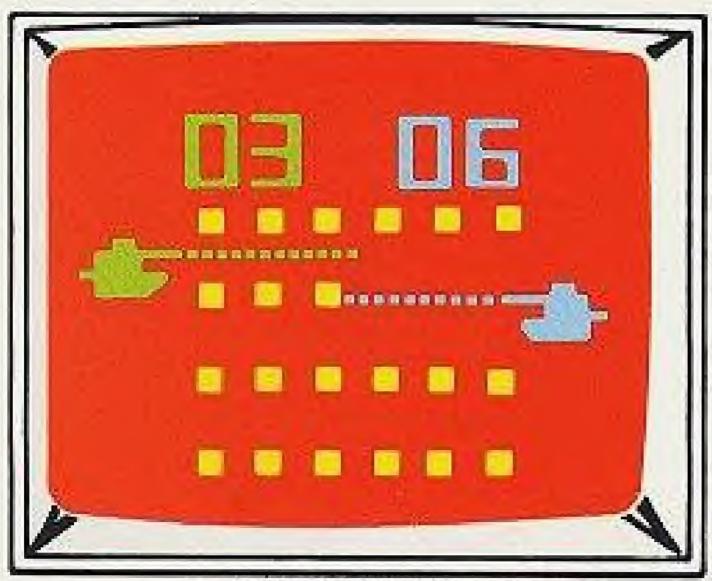

## ODYSSEY SOUD

Home Video Game

Digital On-Screen Scoring after each player scores, the point is registered on the screen in large digits between serves. A game is completed when a player achieves 21 points in all games; except Knockout, which can register up to 3200!

Power On/Off/ Reset Game Display -Game Select Knob -Player Mode Display — Player Mode Select permits easy selection of any of the basic Knob — permits choice of five different modes shows the mode of play Switch - is used to turn shows what game is in large, easy-to-read unit on or off and to being played. of play — Practice /1; Practice / 2; Cutthroat reset the score after a games. letters. game is completed. 1/2; Singles; Doubles. Removable Hand Controls - permit vertical movement of two on-screen . E000 players when playing in the doubles mode CONSERV ... with four people and in the practice mode. Each also has an action button to release the ball once it is held; or to "shoot" in the Helicopter and Battlefield games.