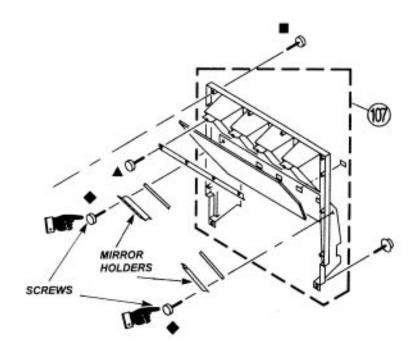

**KP-61XBR48** 

Subject: New Screw for Mirror Holder Date: February 15, 1996

Symptom:

Reference: PTG, Kikuchi

(131) If unit requires rear cover or mirror replacement due to transportation damage.

Please replace screws for Mirror holder Left and Right side.

**Solution:** New Screw is listed below:

| REF | FORMER      |              | NEW         |              |
|-----|-------------|--------------|-------------|--------------|
|     | DESCRIPTION | PART NUMBER  | DESCRIPTION | PART NUMBER  |
|     | SCREW 4X12  | 7-685-661-79 | SCREW 4X30  | 7-685-666-71 |

## Qty. of Screws per unit:

KP-46S15, KP-53S15, KP-61V25: 4 PCS KP-53XBR45, KP-61XBR48: 6 PCS