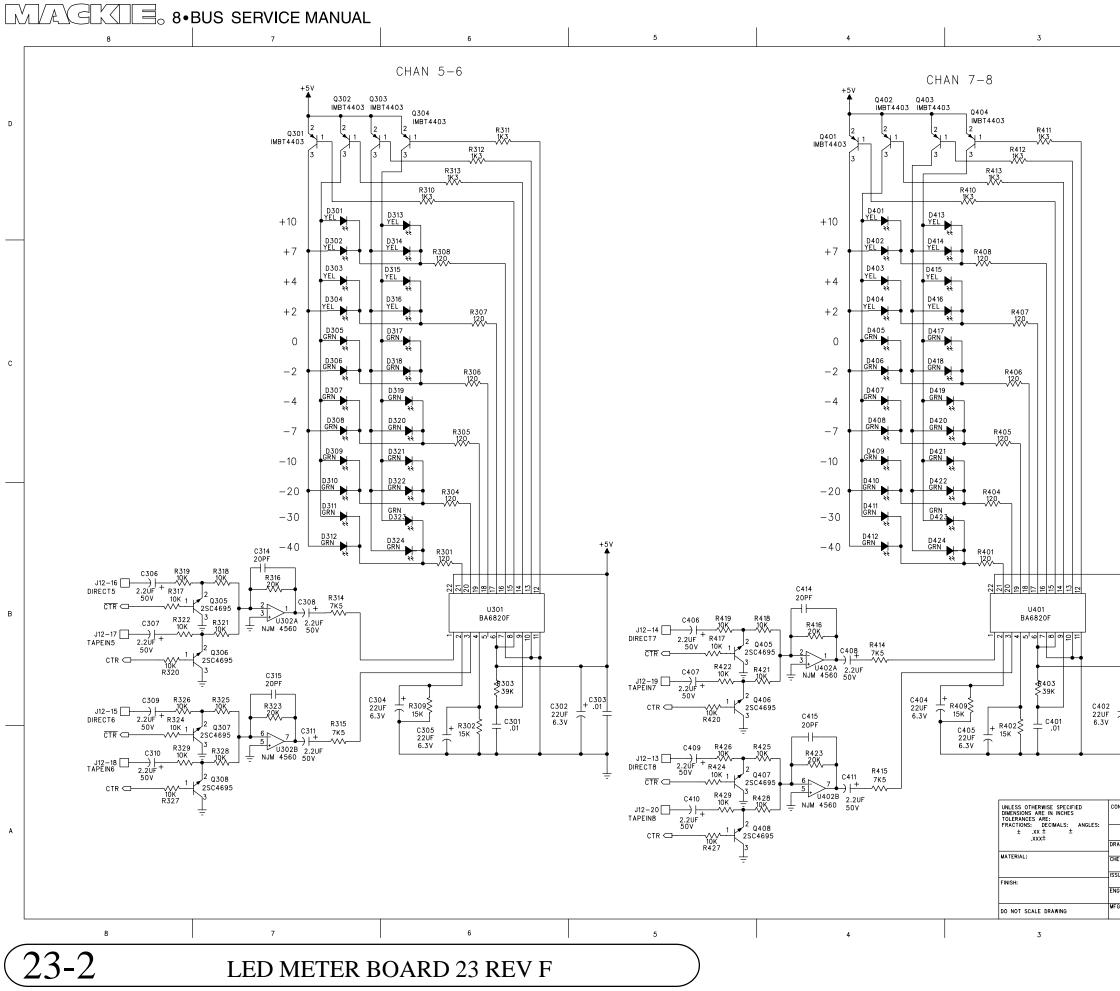

©1994,©1999 Mackie Designs Inc. All rights reserved

| DWG. NO.         | 990-02   | 3-00      | sht rev:<br>1 F  |                  | 1        |           |   |
|------------------|----------|-----------|------------------|------------------|----------|-----------|---|
| ZONE: REV:       |          | REVISIONS | RIPTION          |                  | DATE     | APPROVED  |   |
| ZUNE: REV:       |          | DESI      |                  |                  |          | ALL NOTED |   |
|                  |          |           |                  |                  |          |           |   |
|                  |          |           |                  |                  |          |           |   |
|                  |          |           |                  |                  |          |           |   |
|                  |          |           |                  |                  |          |           | D |
|                  |          |           |                  |                  |          |           |   |
|                  |          |           |                  |                  |          |           |   |
|                  |          |           |                  |                  |          |           |   |
|                  |          |           |                  |                  |          |           |   |
|                  |          |           |                  |                  |          |           |   |
|                  |          |           |                  |                  |          |           |   |
|                  |          |           |                  |                  |          |           |   |
|                  |          |           |                  |                  |          |           |   |
|                  |          |           |                  |                  |          |           |   |
|                  |          |           |                  |                  |          |           |   |
|                  |          |           |                  |                  |          |           |   |
|                  |          |           |                  |                  |          |           |   |
|                  |          |           |                  |                  |          |           |   |
|                  |          |           |                  |                  |          |           |   |
|                  |          |           |                  |                  |          |           |   |
|                  |          |           |                  |                  |          |           |   |
|                  |          |           |                  |                  |          |           |   |
|                  |          |           |                  |                  |          |           |   |
|                  |          |           |                  |                  |          |           | С |
|                  |          |           |                  |                  |          |           |   |
|                  |          |           |                  |                  |          |           |   |
|                  |          |           |                  |                  |          |           |   |
|                  |          |           |                  |                  |          |           |   |
|                  |          |           |                  |                  |          |           |   |
|                  |          |           |                  |                  |          |           |   |
|                  |          |           |                  |                  |          |           |   |
|                  |          |           |                  |                  |          |           |   |
|                  |          |           |                  |                  |          |           |   |
|                  |          |           |                  |                  |          |           |   |
|                  |          |           |                  |                  |          |           |   |
|                  |          |           |                  |                  |          |           |   |
|                  |          |           |                  |                  |          |           |   |
|                  |          |           |                  |                  |          |           |   |
| +5V<br>♠         |          |           |                  |                  |          |           |   |
|                  |          |           |                  |                  |          |           |   |
| •                |          |           |                  |                  |          |           |   |
|                  |          |           |                  |                  |          |           |   |
|                  |          |           |                  |                  |          |           |   |
|                  |          |           |                  |                  |          |           | В |
|                  |          |           |                  |                  |          |           |   |
|                  |          |           |                  |                  |          |           |   |
|                  |          |           |                  |                  |          |           |   |
| _ <b>_</b>       |          |           |                  |                  |          |           |   |
|                  |          |           |                  |                  |          |           |   |
|                  |          |           |                  |                  |          |           |   |
| + .01            |          |           |                  |                  |          |           |   |
| ±+°.01⊥<br>↑ T   |          |           |                  |                  |          |           |   |
|                  |          |           |                  |                  |          |           |   |
|                  |          |           |                  |                  |          |           |   |
| <b>_</b>         |          |           |                  |                  |          |           |   |
|                  |          |           |                  |                  |          |           |   |
| ÷                |          |           |                  |                  |          |           |   |
|                  |          |           |                  |                  |          |           |   |
| CONTRACT NO:     |          |           |                  |                  |          |           |   |
| CONTRACT NU:     |          |           | $\sqrt{A}$       | VIV              |          |           |   |
|                  |          |           |                  |                  |          | >         |   |
| APPROVALS        | DATE     | Mack      | cie Designs Inc. | Woodinville, Wa. |          |           | A |
| DRAWN: trh       | 10-15-93 |           |                  | ~                |          |           |   |
| CHECKED:<br>LM   | 1-27-94  |           | HEMATIC          |                  |          |           |   |
| ISSUED           |          | LED       | ) METER          | R, METER         | BRIDGE   |           |   |
| C. RIVERS        | 1-27-94  | SIZE      |                  | . NO.            |          | REV.      |   |
| JGG              | 1-27-94  | D         |                  | . 990            | 0-023-00 | F         |   |
| MFG:<br>ANGIE R. | 1-27-94  | SCALE: NO | NE               |                  |          | 2 OF 2    |   |
|                  |          |           |                  |                  |          |           |   |
| I                |          | 2         |                  |                  | 1        |           |   |
|                  |          |           |                  |                  |          |           |   |

8-BUS SERVICE MANUAL MANGER