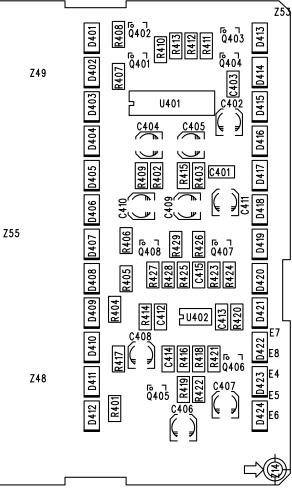

©1994,©1999 Mackie Designs Inc. All rights reserved

| DWG. NO.         | 990-02   | 3-00      | sht rev:<br>1 F  |                  | 1        |           |   |
|------------------|----------|-----------|------------------|------------------|----------|-----------|---|
| ZONE: REV:       |          | REVISIONS | RIPTION          |                  | DATE     | APPROVED  |   |
| ZUNE: REV:       |          | DESI      |                  |                  |          | ALL NOTED |   |
|                  |          |           |                  |                  |          |           |   |
|                  |          |           |                  |                  |          |           |   |
|                  |          |           |                  |                  |          |           |   |
|                  |          |           |                  |                  |          |           | D |
|                  |          |           |                  |                  |          |           |   |
|                  |          |           |                  |                  |          |           |   |
|                  |          |           |                  |                  |          |           |   |
|                  |          |           |                  |                  |          |           |   |
|                  |          |           |                  |                  |          |           |   |
|                  |          |           |                  |                  |          |           |   |
|                  |          |           |                  |                  |          |           |   |
|                  |          |           |                  |                  |          |           |   |
|                  |          |           |                  |                  |          |           |   |
|                  |          |           |                  |                  |          |           |   |
|                  |          |           |                  |                  |          |           |   |
|                  |          |           |                  |                  |          |           |   |
|                  |          |           |                  |                  |          |           |   |
|                  |          |           |                  |                  |          |           |   |
|                  |          |           |                  |                  |          |           |   |
|                  |          |           |                  |                  |          |           |   |
|                  |          |           |                  |                  |          |           |   |
|                  |          |           |                  |                  |          |           |   |
|                  |          |           |                  |                  |          |           | С |
|                  |          |           |                  |                  |          |           |   |
|                  |          |           |                  |                  |          |           |   |
|                  |          |           |                  |                  |          |           |   |
|                  |          |           |                  |                  |          |           |   |
|                  |          |           |                  |                  |          |           |   |
|                  |          |           |                  |                  |          |           |   |
|                  |          |           |                  |                  |          |           |   |
|                  |          |           |                  |                  |          |           |   |
|                  |          |           |                  |                  |          |           |   |
|                  |          |           |                  |                  |          |           |   |
|                  |          |           |                  |                  |          |           |   |
|                  |          |           |                  |                  |          |           |   |
|                  |          |           |                  |                  |          |           |   |
|                  |          |           |                  |                  |          |           |   |
| +5V<br>♠         |          |           |                  |                  |          |           |   |
|                  |          |           |                  |                  |          |           |   |
| •                |          |           |                  |                  |          |           |   |
|                  |          |           |                  |                  |          |           |   |
|                  |          |           |                  |                  |          |           |   |
|                  |          |           |                  |                  |          |           | В |
|                  |          |           |                  |                  |          |           |   |
|                  |          |           |                  |                  |          |           |   |
|                  |          |           |                  |                  |          |           |   |
| _ <b>_</b>       |          |           |                  |                  |          |           |   |
|                  |          |           |                  |                  |          |           |   |
|                  |          |           |                  |                  |          |           |   |
| + .01            |          |           |                  |                  |          |           |   |
| ±+°.01⊥<br>↑ T   |          |           |                  |                  |          |           |   |
|                  |          |           |                  |                  |          |           |   |
|                  |          |           |                  |                  |          |           |   |
| <b>_</b>         |          |           |                  |                  |          |           |   |
|                  |          |           |                  |                  |          |           |   |
| ÷                |          |           |                  |                  |          |           |   |
|                  |          |           |                  |                  |          |           |   |
| CONTRACT NO:     |          |           |                  |                  |          |           |   |
| CONTRACT NU:     |          |           | $\sqrt{A}$       | VIV              |          |           |   |
|                  |          |           |                  |                  |          | >         |   |
| APPROVALS        | DATE     | Mack      | cie Designs Inc. | Woodinville, Wa. |          |           | A |
| DRAWN: trh       | 10-15-93 |           |                  | ~                |          |           |   |
| CHECKED:<br>LM   | 1-27-94  |           | HEMATIC          |                  |          |           |   |
| ISSUED           |          | LED       | ) METER          | R, METER         | BRIDGE   |           |   |
| C. RIVERS        | 1-27-94  | SIZE      |                  | . NO.            |          | REV.      |   |
| JGG              | 1-27-94  | D         |                  | . 990            | 0-023-00 | F         |   |
| MFG:<br>ANGIE R. | 1-27-94  | SCALE: NO | NE               |                  |          | 2 OF 2    |   |
|                  |          |           |                  |                  |          |           |   |
| I                |          | 2         |                  |                  | 1        |           |   |
|                  |          |           |                  |                  |          |           |   |

8-BUS SERVICE MANUAL MANGER