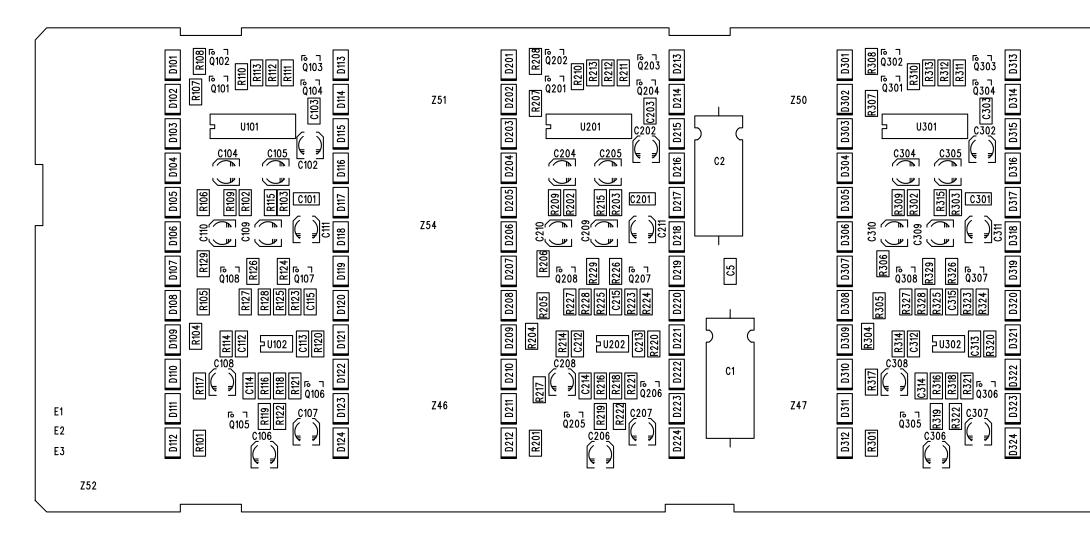

©1994,©1999 Mackie Designs Inc. All rights reserved

| DWG. NO.         | 990-02   | 3-00      | sht rev:<br>1 F  |                  | 1        |           |   |
|------------------|----------|-----------|------------------|------------------|----------|-----------|---|
| ZONE: REV:       |          | REVISIONS | RIPTION          |                  | DATE     | APPROVED  |   |
| ZUNE: REV:       |          | DESI      |                  |                  |          | ALL NOTED |   |
|                  |          |           |                  |                  |          |           |   |
|                  |          |           |                  |                  |          |           |   |
|                  |          |           |                  |                  |          |           |   |
|                  |          |           |                  |                  |          |           | D |
|                  |          |           |                  |                  |          |           |   |
|                  |          |           |                  |                  |          |           |   |
|                  |          |           |                  |                  |          |           |   |
|                  |          |           |                  |                  |          |           |   |
|                  |          |           |                  |                  |          |           |   |
|                  |          |           |                  |                  |          |           |   |
|                  |          |           |                  |                  |          |           |   |
|                  |          |           |                  |                  |          |           |   |
|                  |          |           |                  |                  |          |           |   |
|                  |          |           |                  |                  |          |           |   |
|                  |          |           |                  |                  |          |           |   |
|                  |          |           |                  |                  |          |           |   |
|                  |          |           |                  |                  |          |           |   |
|                  |          |           |                  |                  |          |           |   |
|                  |          |           |                  |                  |          |           |   |
|                  |          |           |                  |                  |          |           |   |
|                  |          |           |                  |                  |          |           |   |
|                  |          |           |                  |                  |          |           |   |
|                  |          |           |                  |                  |          |           | С |
|                  |          |           |                  |                  |          |           |   |
|                  |          |           |                  |                  |          |           |   |
|                  |          |           |                  |                  |          |           |   |
|                  |          |           |                  |                  |          |           |   |
|                  |          |           |                  |                  |          |           |   |
|                  |          |           |                  |                  |          |           |   |
|                  |          |           |                  |                  |          |           |   |
|                  |          |           |                  |                  |          |           |   |
|                  |          |           |                  |                  |          |           |   |
|                  |          |           |                  |                  |          |           |   |
|                  |          |           |                  |                  |          |           |   |
|                  |          |           |                  |                  |          |           |   |
|                  |          |           |                  |                  |          |           |   |
|                  |          |           |                  |                  |          |           |   |
| +5V<br>♠         |          |           |                  |                  |          |           |   |
|                  |          |           |                  |                  |          |           |   |
| •                |          |           |                  |                  |          |           |   |
|                  |          |           |                  |                  |          |           |   |
|                  |          |           |                  |                  |          |           |   |
|                  |          |           |                  |                  |          |           | В |
|                  |          |           |                  |                  |          |           |   |
|                  |          |           |                  |                  |          |           |   |
|                  |          |           |                  |                  |          |           |   |
| _ <b>_</b>       |          |           |                  |                  |          |           |   |
|                  |          |           |                  |                  |          |           |   |
|                  |          |           |                  |                  |          |           |   |
| + .01            |          |           |                  |                  |          |           |   |
| ±+°.01⊥<br>↑ T   |          |           |                  |                  |          |           |   |
|                  |          |           |                  |                  |          |           |   |
|                  |          |           |                  |                  |          |           |   |
| <b>_</b>         |          |           |                  |                  |          |           |   |
|                  |          |           |                  |                  |          |           |   |
| ÷                |          |           |                  |                  |          |           |   |
|                  |          |           |                  |                  |          |           |   |
| CONTRACT NO:     |          |           |                  |                  |          |           |   |
| CONTRACT NU:     |          |           | $\sqrt{A}$       | VIV              |          |           |   |
|                  |          |           |                  |                  |          | >         |   |
| APPROVALS        | DATE     | Mack      | cie Designs Inc. | Woodinville, Wa. |          |           | A |
| DRAWN: trh       | 10-15-93 |           |                  | ~                |          |           |   |
| CHECKED:<br>LM   | 1-27-94  |           | HEMATIC          |                  |          |           |   |
| ISSUED           |          | LED       | ) METER          | R, METER         | BRIDGE   |           |   |
| C. RIVERS        | 1-27-94  | SIZE      |                  | . NO.            |          | REV.      |   |
| JGG              | 1-27-94  | D         |                  | . 990            | 0-023-00 | F         |   |
| MFG:<br>ANGIE R. | 1-27-94  | SCALE: NO | NE               |                  |          | 2 OF 2    |   |
|                  |          |           |                  |                  |          |           |   |
| I                |          | 2         |                  |                  | 1        |           |   |
|                  |          |           |                  |                  |          |           |   |

8-BUS SERVICE MANUAL MANGER