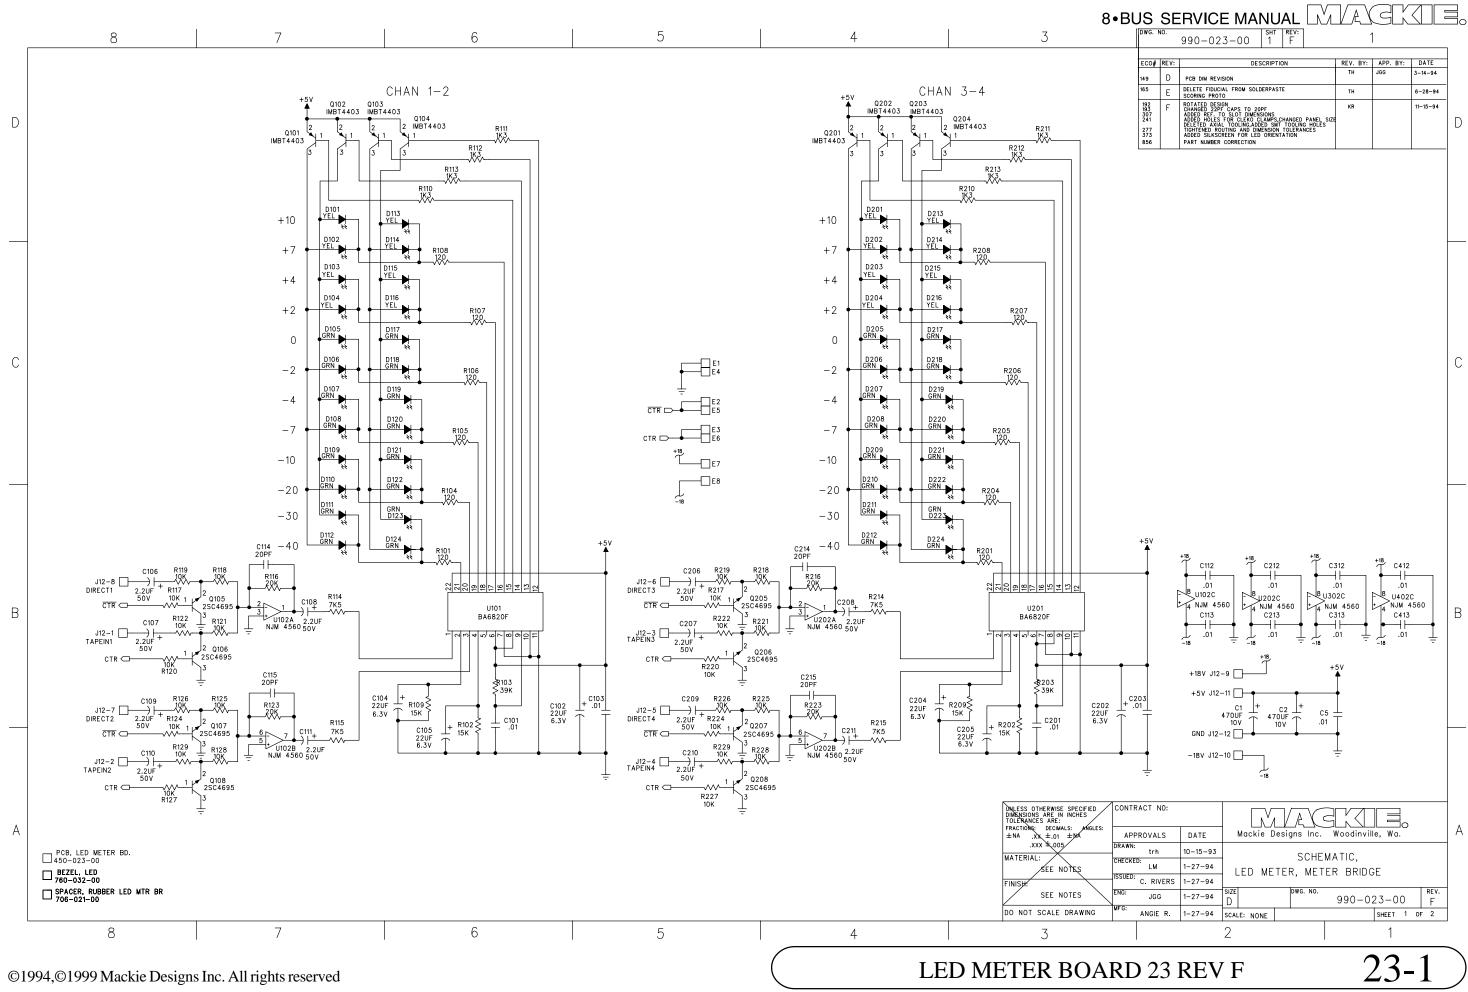

©1994,©1999 Mackie Designs Inc. All rights reserved

| DWG. NO.         | 990-02   | 3-00      | sht rev:<br>1 F  |                  | 1        |           |   |
|------------------|----------|-----------|------------------|------------------|----------|-----------|---|
| ZONE: REV:       |          | REVISIONS | RIPTION          |                  | DATE     | APPROVED  |   |
| ZUNE: REV:       |          | DESI      |                  |                  |          | ALL NOTED |   |
|                  |          |           |                  |                  |          |           |   |
|                  |          |           |                  |                  |          |           |   |
|                  |          |           |                  |                  |          |           |   |
|                  |          |           |                  |                  |          |           | D |
|                  |          |           |                  |                  |          |           |   |
|                  |          |           |                  |                  |          |           |   |
|                  |          |           |                  |                  |          |           |   |
|                  |          |           |                  |                  |          |           |   |
|                  |          |           |                  |                  |          |           |   |
|                  |          |           |                  |                  |          |           |   |
|                  |          |           |                  |                  |          |           |   |
|                  |          |           |                  |                  |          |           |   |
|                  |          |           |                  |                  |          |           |   |
|                  |          |           |                  |                  |          |           |   |
|                  |          |           |                  |                  |          |           |   |
|                  |          |           |                  |                  |          |           |   |
|                  |          |           |                  |                  |          |           |   |
|                  |          |           |                  |                  |          |           |   |
|                  |          |           |                  |                  |          |           |   |
|                  |          |           |                  |                  |          |           |   |
|                  |          |           |                  |                  |          |           |   |
|                  |          |           |                  |                  |          |           |   |
|                  |          |           |                  |                  |          |           | С |
|                  |          |           |                  |                  |          |           |   |
|                  |          |           |                  |                  |          |           |   |
|                  |          |           |                  |                  |          |           |   |
|                  |          |           |                  |                  |          |           |   |
|                  |          |           |                  |                  |          |           |   |
|                  |          |           |                  |                  |          |           |   |
|                  |          |           |                  |                  |          |           |   |
|                  |          |           |                  |                  |          |           |   |
|                  |          |           |                  |                  |          |           |   |
|                  |          |           |                  |                  |          |           |   |
|                  |          |           |                  |                  |          |           |   |
|                  |          |           |                  |                  |          |           |   |
|                  |          |           |                  |                  |          |           |   |
|                  |          |           |                  |                  |          |           |   |
| +5V<br>♠         |          |           |                  |                  |          |           |   |
|                  |          |           |                  |                  |          |           |   |
| •                |          |           |                  |                  |          |           |   |
|                  |          |           |                  |                  |          |           |   |
|                  |          |           |                  |                  |          |           |   |
|                  |          |           |                  |                  |          |           | В |
|                  |          |           |                  |                  |          |           |   |
|                  |          |           |                  |                  |          |           |   |
|                  |          |           |                  |                  |          |           |   |
| _ <b>_</b>       |          |           |                  |                  |          |           |   |
|                  |          |           |                  |                  |          |           |   |
|                  |          |           |                  |                  |          |           |   |
| + .01            |          |           |                  |                  |          |           |   |
| ±+°.01⊥<br>↑ T   |          |           |                  |                  |          |           |   |
|                  |          |           |                  |                  |          |           |   |
|                  |          |           |                  |                  |          |           |   |
| <b>_</b>         |          |           |                  |                  |          |           |   |
|                  |          |           |                  |                  |          |           |   |
| ÷                |          |           |                  |                  |          |           |   |
|                  |          |           |                  |                  |          |           |   |
| CONTRACT NO:     |          |           |                  |                  |          |           |   |
| CONTRACT NU:     |          |           | $\sqrt{A}$       | VIV              |          |           |   |
|                  |          |           |                  |                  |          | >         |   |
| APPROVALS        | DATE     | Mack      | cie Designs Inc. | Woodinville, Wa. |          |           | A |
| DRAWN: trh       | 10-15-93 |           |                  | ~                |          |           |   |
| CHECKED:<br>LM   | 1-27-94  |           | HEMATIC          |                  |          |           |   |
| ISSUED           |          | LED       | ) METER          | R, METER         | BRIDGE   |           |   |
| C. RIVERS        | 1-27-94  | SIZE      |                  | . NO.            |          | REV.      |   |
| JGG              | 1-27-94  | D         |                  | . 990            | 0-023-00 | F         |   |
| MFG:<br>ANGIE R. | 1-27-94  | SCALE: NO | NE               |                  |          | 2 OF 2    |   |
|                  |          |           |                  |                  |          |           |   |
| I                |          | 2         |                  |                  | 1        |           |   |
|                  |          |           |                  |                  |          |           |   |

8-BUS SERVICE MANUAL MANGER