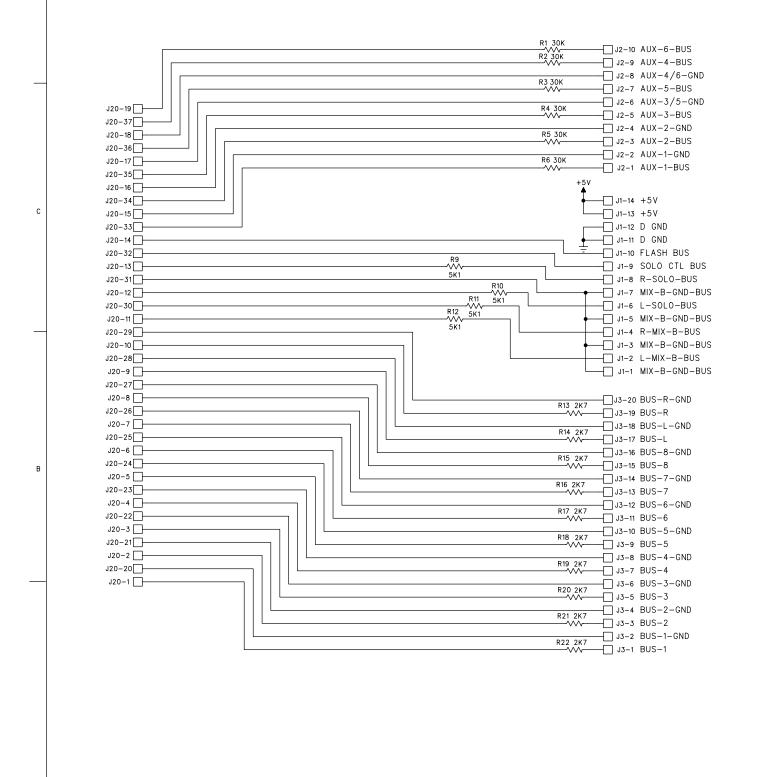

6

5

**EXPANDER BOARI** 

3

DO NOT SCALE DRAWING

UNLESS OTHERWISE SPECIFIED DIMENSIONS ARE IN INCHES TOLERANCES ARE: FRACTIONS: DECIMALS: ANGLES: ± XX ± ± .XXX±

MATERIAL:

FINISH:

4

©1994,©1999 Mackie Designs Inc. All rights reserved

7

8

3

| 8•B     |        |                  | ERV    | ICI        | ΕM     |                     |            | , באי      | _/_A_V                                | G        | <u> </u> | Ę  |
|---------|--------|------------------|--------|------------|--------|---------------------|------------|------------|---------------------------------------|----------|----------|----|
|         | DWG.   | <sup>NO.</sup> 9 | 90-0   | 019        | -00    | <sup>sнт</sup><br>1 | rev:<br>S  |            | 1                                     |          |