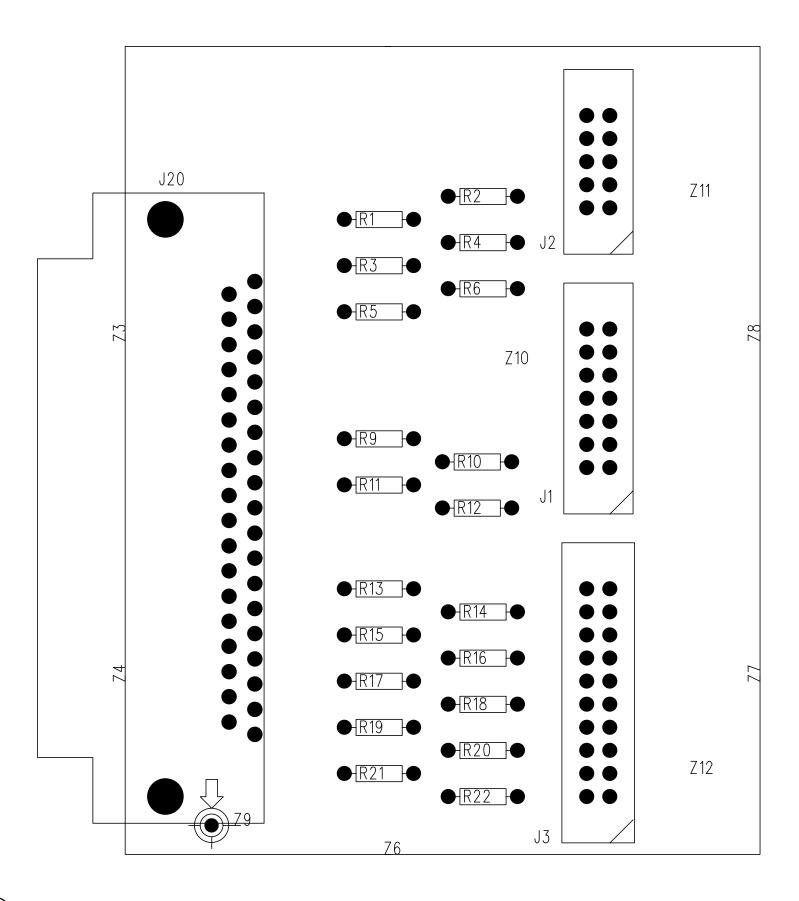

|          |    |
|         |        |                  |        |            |        |                     |            | •          |                                       |          |          |    |
|         |        |                  |        |            |        |                     |            |            |                                       | A        | -        | `` |
| ים      |        | 0                | DE     | <b>X</b> 7 | C      |                     |            |            | -                                     | ]()      | 1        |    |
| RI      | ) 1    | 9                | RE     | V          | S      |                     |            |            | -                                     | 19       | -1       |    |

## MAGKE 8.8 SERVICE MANUAL



19-2

EXPANDER BOARD 19 REV S