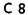

MODEL NUMBER: C 8, C 11, C 22

DATE: APRIL 1965

**MODIFICATION:** Replace the selenium rectifier with silicon rectifiers. These silicon rectifiers have much

longer life.

**DESCRIPTION:** The original selenium rectifier in the C 8 is replaced by two (2) silicon rectifiers;

> the original selenium rectifier in the C 11 and C 22 is replaced by four (4) silicon rectifiers. The rectifiers are McIntosh part number 070-014, or any 50 PIV 750 MA

rectifiers.

PROCEDURE: The selenium rectifier is replaced by a terminal strip and the new silicon rectifiers

are installed as shown in the following diagrams.

## NOTE THAT TERMINAL STRIPS ARE REQUIRED

RECTIFIERS

C 11, C 22