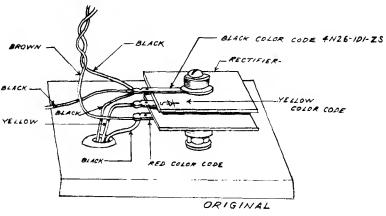

MODEL NUMBER: C 8, C 11, C 22

DATE: APRIL 1965

**MODIFICATION:** Replace the selenium rectifier with silicon rectifiers. These silicon rectifiers have much

longer life.

**DESCRIPTION:** The original selenium rectifier in the C 8 is replaced by two (2) silicon rectifiers;

> the original selenium rectifier in the C 11 and C 22 is replaced by four (4) silicon rectifiers. The rectifiers are McIntosh part number 070-014, or any 50 PIV 750 MA

rectifiers.

PROCEDURE: The selenium rectifier is replaced by a terminal strip and the new silicon rectifiers

are installed as shown in the following diagrams.

## NOTE THAT TERMINAL STRIPS ARE REQUIRED

RECTIFIERS

C 11, C 22