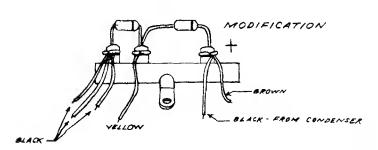

MODEL NUMBER: C 8, C 11, C 22

DATE: APRIL 1965

**MODIFICATION:** Replace the selenium rectifier with silicon rectifiers. These silicon rectifiers have much

longer life.

**DESCRIPTION:** The original selenium rectifier in the C 8 is replaced by two (2) silicon rectifiers;

> the original selenium rectifier in the C 11 and C 22 is replaced by four (4) silicon rectifiers. The rectifiers are McIntosh part number 070-014, or any 50 PIV 750 MA

rectifiers.

PROCEDURE: The selenium rectifier is replaced by a terminal strip and the new silicon rectifiers

are installed as shown in the following diagrams.

## NOTE THAT TERMINAL STRIPS ARE REQUIRED







RECTIFIERS



C 11, C 22