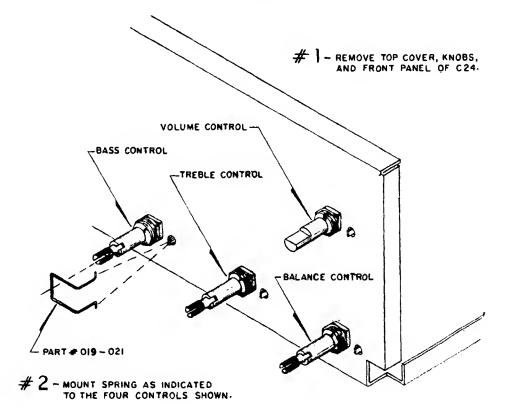

MODEL NUMBER: C 24

MODIFICATION: Add four grounding springs to the shafts of the Volume, Balance, Bass and

Treble controls.

**DESCRIPTION:** Some controls have developed a noise when rotated. Adding the springs to

ground the shafts prevents this condition.

CAUTION: When adding the springs to the Bass and Treble control, be sure they make

good contact. Make sure the spring is not too tight. If the springs are tight

the clutch action of the controls will not function.

**PROCEDURE:** Remove the front panel. Place the spring around the shaft and insert the ends

of the spring into the control guide hole. See diagram.