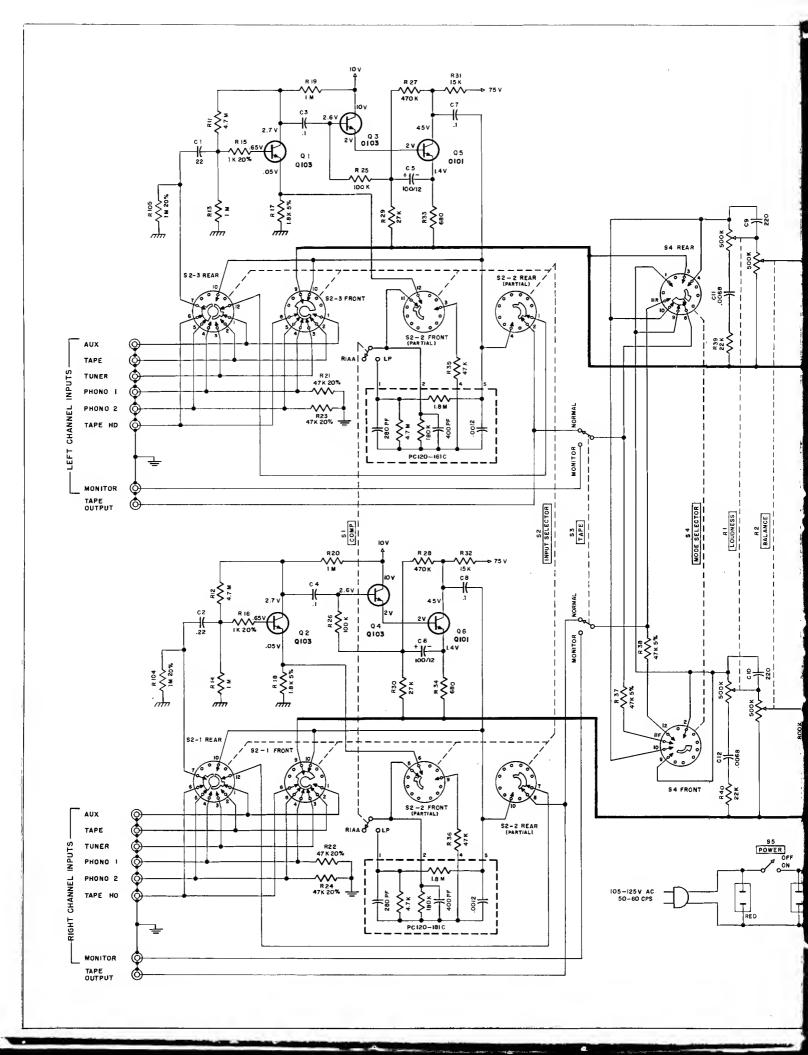

MODEL NUMBER: C 24

MODIFICATION: Add four grounding springs to the shafts of the Volume, Balance, Bass and

Treble controls.

**DESCRIPTION:** Some controls have developed a noise when rotated. Adding the springs to

ground the shafts prevents this condition.

CAUTION: When adding the springs to the Bass and Treble control, be sure they make

good contact. Make sure the spring is not too tight. If the springs are tight

the clutch action of the controls will not function.

**PROCEDURE:** Remove the front panel. Place the spring around the shaft and insert the ends

of the spring into the control guide hole. See diagram.