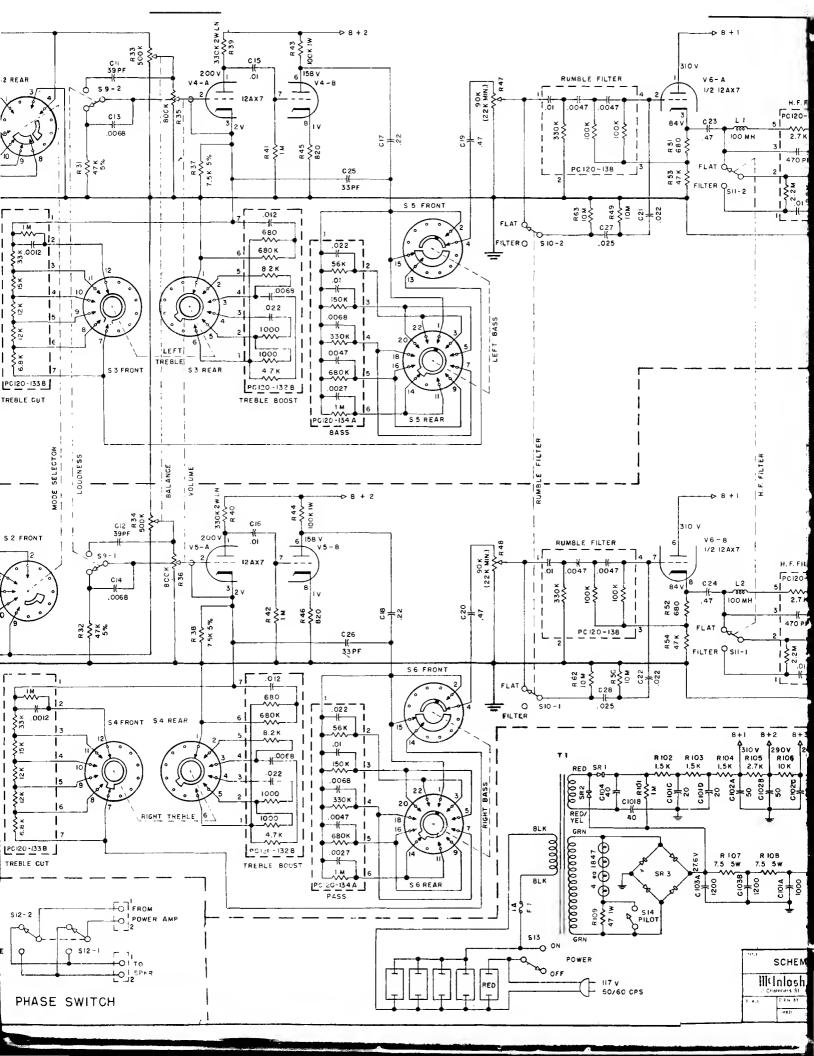

MODEL NUMBER: C 8, C 11, C 22

DATE: APRIL 1965

MODIFICATION: Replace the selenium rectifier with silicon rectifiers. These silicon rectifiers have much

longer life.

**DESCRIPTION:** The original selenium rectifier in the C 8 is replaced by two (2) silicon rectifiers;

the original selenium rectifier in the C 11 and C 22 is replaced by four (4) silicon rectifiers. The rectifiers are McIntosh part number 070-014, or any 50 PIV 750 MA

rectifiers.

**PROCEDURE:** The selenium rectifier is replaced by a terminal strip and the new silicon rectifiers

are installed as shown in the following diagrams.