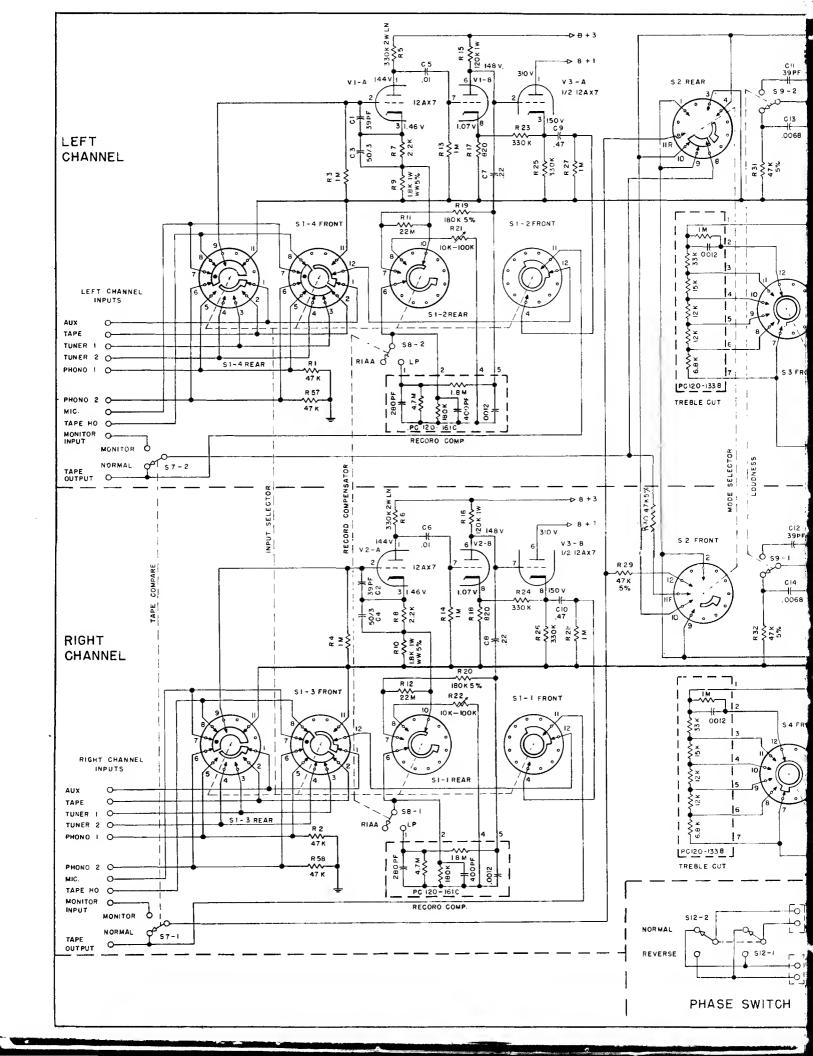

MODEL NUMBER: C 8, C 11, C 22

DATE: APRIL 1965

MODIFICATION: Replace the selenium rectifier with silicon rectifiers. These silicon rectifiers have much

longer life.

**DESCRIPTION:** The original selenium rectifier in the C 8 is replaced by two (2) silicon rectifiers;

the original selenium rectifier in the C 11 and C 22 is replaced by four (4) silicon rectifiers. The rectifiers are McIntosh part number 070-014, or any 50 PIV 750 MA

rectifiers.

**PROCEDURE:** The selenium rectifier is replaced by a terminal strip and the new silicon rectifiers

are installed as shown in the following diagrams.