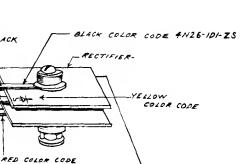

MODEL NUMBER: C 8, C 11, C 22

DATE: APRIL 1965

MODIFICATION: Replace the selenium rectifier with silicon rectifiers. These silicon rectifiers have much

longer life.

**DESCRIPTION:** The original selenium rectifier in the C 8 is replaced by two (2) silicon rectifiers;

the original selenium rectifier in the C 11 and C 22 is replaced by four (4) silicon rectifiers. The rectifiers are McIntosh part number 070-014, or any 50 PIV 750 MA

rectifiers.

**PROCEDURE:** The selenium rectifier is replaced by a terminal strip and the new silicon rectifiers

## NOTE THAT TERMINAL STRIPS ARE REQUIRED

BLACK .

YELLOW

ORIGINAL

RE CTIFIERS

C 11, C 22