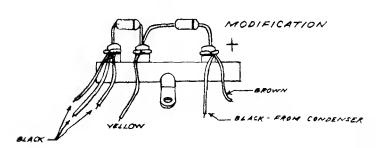

the original selenium rectifier in the C 11 and C 22 is replaced by four (4) silicon rectifiers. The rectifiers are McIntosh part number 070-014, or any 50 PIV 750 MA

rectifiers.

**PROCEDURE:** The selenium rectifier is replaced by a terminal strip and the new silicon rectifiers

are installed as shown in the following diagrams.