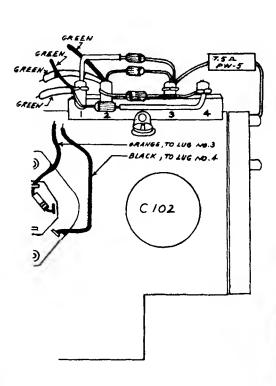

MODEL NUMBER: C 8, C 11, C 22

DATE: APRIL 1965

MODIFICATION: Replace the selenium rectifier with silicon rectifiers. These silicon rectifiers have much

longer life.

**DESCRIPTION:** The original selenium rectifier in the C 8 is replaced by two (2) silicon rectifiers;

the original selenium rectifier in the C 11 and C 22 is replaced by four (4) silicon rectifiers. The rectifiers are McIntosh part number 070-014, or any 50 PIV 750 MA

rectifiers.

**PROCEDURE:** The selenium rectifier is replaced by a terminal strip and the new silicon rectifiers

are installed as shown in the following diagrams.

## NOTE THAT TERMINAL STRIPS ARE REQUIRED



BLACK .

YELLOW



ORIGINAL

RE CTIFIERS



C 11, C 22