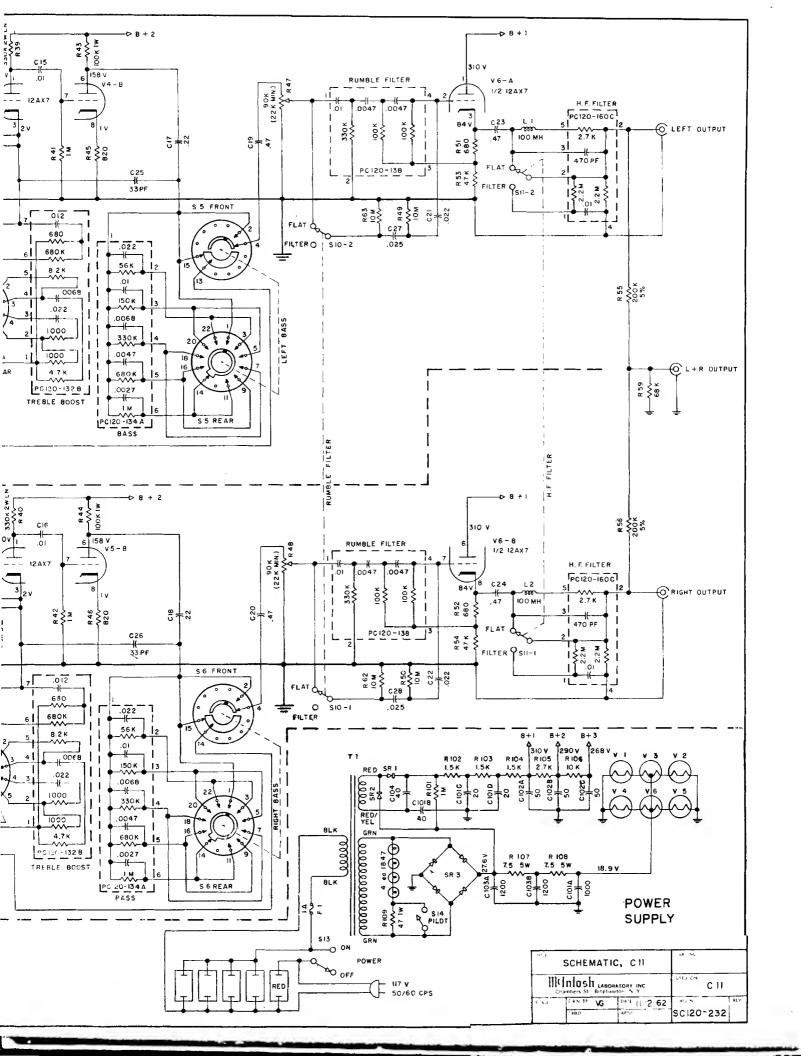

MODEL NUMBER: C 8, C 11, C 22

DATE: APRIL 1965

MODIFICATION: Replace the selenium rectifier with silicon rectifiers. These silicon rectifiers have much

longer life.

**DESCRIPTION:** The original selenium rectifier in the C 8 is replaced by two (2) silicon rectifiers;

the original selenium rectifier in the C 11 and C 22 is replaced by four (4) silicon rectifiers. The rectifiers are McIntosh part number 070-014, or any 50 PIV 750 MA

rectifiers.

**PROCEDURE:** The selenium rectifier is replaced by a terminal strip and the new silicon rectifiers

are installed as shown in the following diagrams.