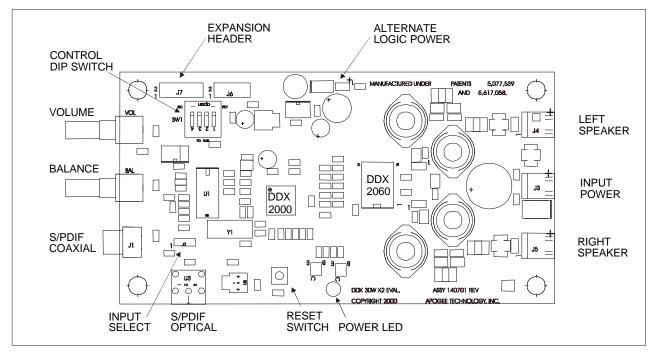

#### GENERAL DESCRIPTION

The EB-2060x is a complete evaluation amplifier circuit board that showcases Apogee's all-digital, high Direct Digital Amplification technology. The board features a DDX-2000 Controller and DDX-2060 Power Device which provide full digital audio preamplifier functions and power amplification. The board includes both coaxial and optical S/PDIF interfaces, digital volume and balance controls and local power regulation to operate from a signal supply voltage.

The EB-2060x is available in both a stereo 35W (EB-2060S) and a mono 70W version (EB-2060M).